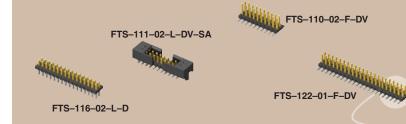

# OPTIONS -S OPTION -SA OPTION -P OPTION -TR OPTION

**NO. PINS** 

PER ROW

Mates with socket strips or IDC cable Low profile (1,27 mm) .050" Surface mount or through-hole Shrouded and alignment pin options available Micro pitch .050" x .050" (1,27 mm x 1,27 mm) Impedance matched for high speed applications

### (-D & -DV only) -01 -D = Gold flash = Double = .120 02 thru 50 (3.05 mm) on post, Matte Tin Through-hole End Shroud with (except -S & -SA Post option = 05 thru 46) (Mates with -DV Alignment Pin on tail (05 thru 46 FFSD) = Double positions. Style (5,84) .230 Vertical SMT -02 & -03 only) No. of positions x .050 (1,27) --02 -10μ" (0,25 μm) Gold on post, = .075" -S -S (1,91 mm) **Matte Tin** = Single = End Shroud Post on tail Through-hole \_ \_ \_ (05 thru 46 (Mates with positions. Style (1,27) .050 FLE) -SV -02 & -03 only) = Single -03 Vertical SMT = .065 = Pick & (1.65 mm) Place Pad Post 50 (05 positions (Mates with CLP) (3,30) .130 X -SA OPTION minimum) No of positions x .050 (1,27) + .325 (8,25) = -SA (5,08)–TR No of positions x .050 (1,27) $x_0 + .200 (5,08) = - S$ LEAD = Tape & Reel Α -P OPTION 4 STYLE (-DV only) (3,05) .120 (Required cáÍlout -01 \_ \_ ( \_ \_ \_ \_ for positions -02(1,91) .075 **)** 2 thru 4) -03 (1,65) .065 (0,41) .016 SQ