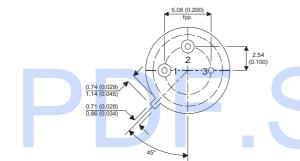

Dimensions in mm (inches).

## TO5 (TO205AA) PINOUTS

1 – Emitter 2 – Base 3 – Collector

| Parameter                 | Test Conditions            | Min. | Тур. | Max. | Units |
|---------------------------|----------------------------|------|------|------|-------|
| V <sub>CEO</sub> *        |                            |      |      | 60   | V     |
| I <sub>C(CONT)</sub>      |                            |      |      | 0.6  | Α     |
| h <sub>FE</sub>           | @ 10/0.15 $(V_{CE}/I_{C})$ | 40   |      | 120  | -     |
| f <sub>t</sub>            |                            |      | 200M |      | Hz    |
| P <sub>D</sub>            |                            |      |      | 0.6  | W     |
| * Maximum Working Voltage |                            |      |      |      |       |