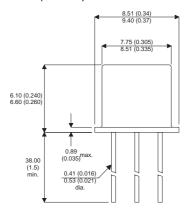

Dimensions in mm (inches).

## Bipolar PNP Device in a Hermetically sealed TO5 Metal Package.