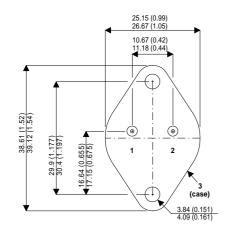

## BDW52B

Dimensions in mm (inches).

## TO3 (TO204AA) PINOUTS

1 – Base

2 - Emitter

Case - Collector

## Bipolar PNP Device in a Hermetically sealed TO3 Metal Package.