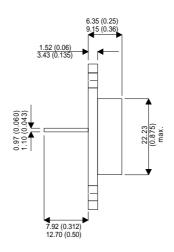

## BDW52B

Dimensions in mm (inches).

## Bipolar PNP Device in a Hermetically sealed TO3 Metal Package.