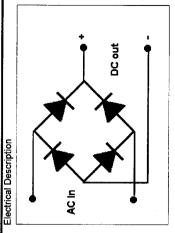

8.0 AMP Single Phase Silicon Bridge **KBU801..807 series** 

Ratings at 25 Deg. C. ambient temperature unless otherwise specified. Single Phase Half Wave, 60 HZ Resistive or Inductive Load. For Capacitive Load, Derate current by 20%.