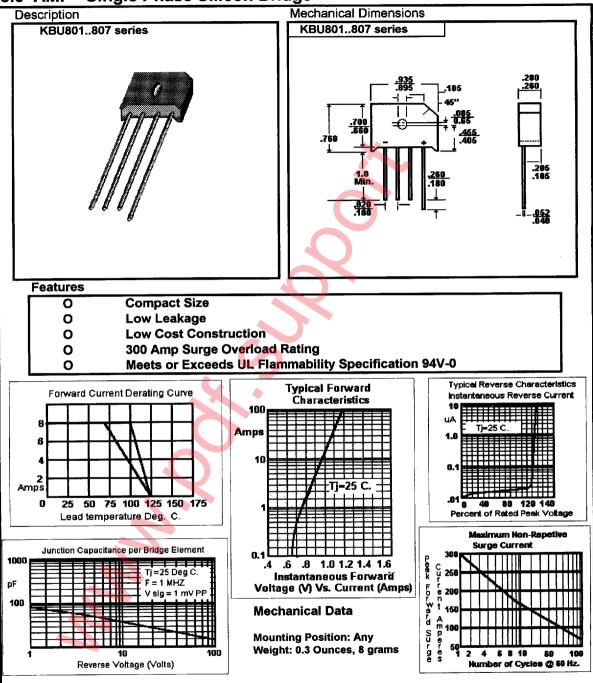

8.0 AMP Single Phase Silicon Bridge **KBU801..807 series** 

Ratings at 25 Deg. C. ambient temperature unless otherwise specified. Single Phase Half Wave, 60 HZ Resistive or Inductive Load. For Capacitive Load, Derate current by 20%.