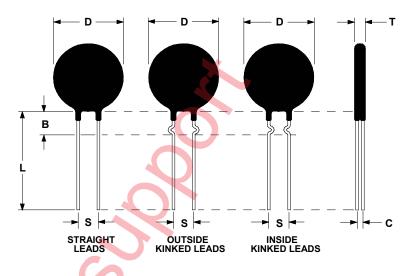

## **Ordering Different Lead Types:**

| Inside Kinked Leads  | Not available                          |  |
|----------------------|----------------------------------------|--|
| Outside Kinked Leads | Use – <b>B</b> after Ametherm's Part # |  |
|                      |                                        |  |

For example: to order an outside kinked lead use part number MS32 5R020-B

| Resistance @ 25°C                               | $5.0 \ \Omega \pm 25\%$ |
|-------------------------------------------------|-------------------------|
| Max Steady State Current Up to 65°C             | 20.0 A                  |
| Max Recommended Energy Rating                   | 300.0 J                 |
| Actual Failure Point of Instantaneous<br>Energy | 670.0 J                 |
| Resistance @ 100 % of Maximum Current           | 0.035 Ω                 |
| Resistance @ 50% of Maximum Current             | 0.100 Ω                 |
| Body Temperature @ Max Current                  | 204 °C                  |
| Dissipation Constant                            | 55.4 mW/°C              |
| Thermal Time Constant                           | 194 seconds             |
| Material Type                                   | "G"                     |
| Max Recommended Capacitance @ 240/440 VAC       | 5200µF/1500µF           |

| D                | 30.0 ±2.5 mm               |
|------------------|----------------------------|
| Т                | $7.0 \pm 1.0 \text{ mm}$   |
| Lead Diameter    | $1.0 \pm 0.1 \text{ mm}$   |
| S                | $7.8 \pm 2.0 \text{ mm}$   |
| L                | $38.0 \pm 9.0 \text{ mm}$  |
| Coating Run Down | $5.0 \pm 1.0 \text{ mm}$   |
| Straight Leads   |                            |
| В                | $9.22 \pm 0.85 \text{ mm}$ |
| С                | $3.82 \pm 1.0 \text{ mm}$  |