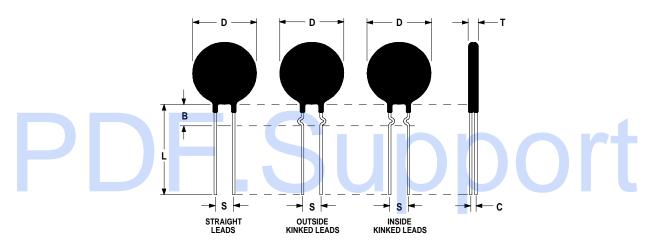

## **Ordering Different Lead Types:**

| Inside Kinked Leads  | Use <b>-A</b> after Ametherm's part # |
|----------------------|---------------------------------------|
| Outside Kinked Leads | Use <b>-B</b> after Ametherm's part # |

For example: to order an inside kinked lead use part number SL12 12004-A

## **Mechanical Specifications:**

| D                | $11.5 \pm 1.0 \text{ mm}$  |
|------------------|----------------------------|
| T                | 8.9 mm Max                 |
| Lead Diameter    | $0.8 \pm 0.1 \text{ mm}$   |
| S                | $8.0 \pm 0.50 \text{ mm}$  |
| L                | $38.0 \pm 9.0 \text{ mm}$  |
| Straight Leads   | $5.0 \pm 1.0 \text{ mm}$   |
| Coating Run Down |                            |
| В                | $6.35 \pm 0.60 \text{ mm}$ |
| С                | $3.00 \pm 0.5 \text{ mm}$  |
|                  |                            |