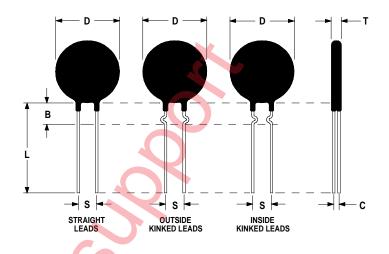

## **Mechanical Specifications:**

| D                | $20.0 \pm 1.0 \text{ mm}$  |
|------------------|----------------------------|
| T                | $5.0 \pm .20 \text{ mm}$   |
| Lead Diameter    | $1.0 \pm 0.1 \text{ mm}$   |
| S                | $7.8 \pm 2.0 \text{ mm}$   |
| L                | $38.0 \pm 9.0 \text{ mm}$  |
| Straight Leads   | $5.0 \pm 1.0 \text{ mm}$   |
| Coating Run Down |                            |
| В                | $9.35 \pm 0.85 \text{ mm}$ |
| С                | $3.82 \pm 1.0 \text{ mm}$  |