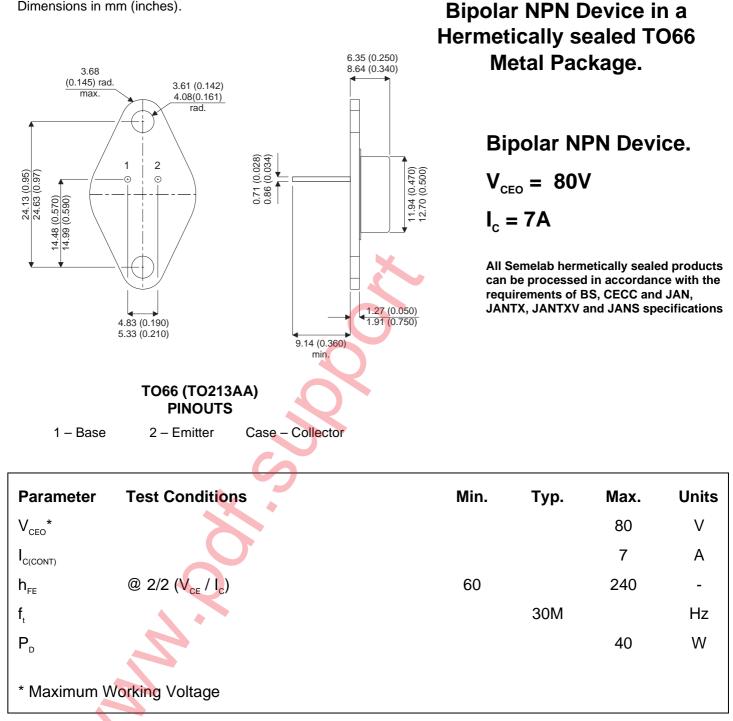

Dimensions in mm (inches).



## This is a shortform datasheet. For a full datasheet please contact sales@semelab.co.uk.

Semelab PIc reserves the right to change test conditions, parameter limits and package dimensions without notice. Information furnished by Semelab is believed to be both accurate and reliable at the time of going to press. However Semelab assumes no responsibility for any errors or omissions discovered in its use.

Semelab plc. Telephone +44(0)1455 556565. Fax +44(0)1455 552612.

Generated 1-Aug-02

2N5428

E-mail: sales@semelab.co.uk Website: http://www.semelab.co.uk