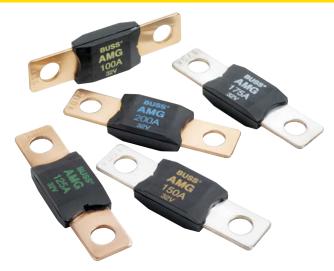

### **BOLT IN AUTOMOTIVE FUSES**

### **SPECIFICATIONS:**

Applications: For high current applications. Use with Bussmann HMG or FMG fuseholders. (See pages 12-13.) Current Rating: 100-300A. Voltage Rating: 32VDC.\* Interrupt Rating: 1,000A @ 32VDC. Housing Material: UL-Rated 94V-0 thermoplastic. Terminal Material: Copper. Mounting: M8 or 5/16-18 or less studs on 2.00 in (50.8mm) centers. Marking: Color-coded amperage ratings.