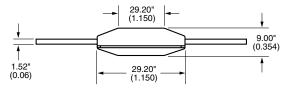

# **AMG SERIES**

**DIMENSIONS** (Dims. are shown for reference only. Consult factory for latest prints)

### **SPECIFICATIONS:**

Applications: For high current applications. Use with Bussmann HMG or FMG fuseholders. (See pages 12-13.) Current Rating: 100-300A. Voltage Rating: 32VDC.\* Interrupt Rating: 1,000A @ 32VDC. Housing Material: UL-Rated 94V-0 thermoplastic. Terminal Material: Copper. Mounting: M8 or 5/16-18 or less studs on 2.00 in (50.8mm) centers. Marking: Color-coded amperage ratings.