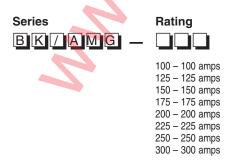

0A. Voltage Rating: 32VDC.\* Interrupt Rating: 1,000A @ 32VDC. Housing Material: UL-Rated 94V-0 thermoplastic. Terminal Material: Copper. Mounting: M8 or 5/16-18 or less studs on 2.00 in (50.8mm) centers. Marking: Color-coded amperage ratings.

\*Consult factory for higher voltage fuses.

# **TIME-CURRENT SPECIFICATIONS**

| % of                            |                                            |                              |
|---------------------------------|--------------------------------------------|------------------------------|
| Rating                          | Minimum                                    | Maximum                      |
| 100<br>135<br>200<br>350<br>600 | 100 hrs<br>120 s<br>1 s<br>0.1 s<br>0.02 s | 1800 s<br>30 s<br>5 s<br>1 s |

## PART NUMBERING SYSTEM





# **BOLT-IN FUSE PROTECTION**