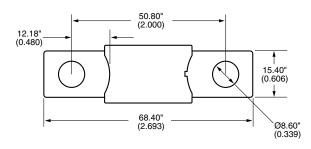

# **AMG SERIES**

**DIMENSIONS** (Dims. are shown for reference only. Consult factory for latest prints)

### **SPECIFICATIONS:**

Applications: For high current applications. Use with Bussmann HMG or FMG fuseholders. (See pages 12-13.) Current Rating: 100-300A. Voltage Rating: 32VDC.\* Interrupt Rating: 1,000A @ 32VDC. Housing Material: UL-Rated 94V-0 thermoplastic. Terminal Material: Copper. Mounting: M8 or 5/16-18 or less studs on 2.00 in (50.8mm) centers. Marking: Color-coded amperage ratings.