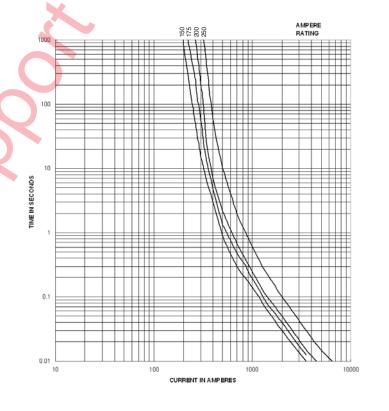

# **TIME-CURRENT SPECIFICATIONS**

| % of                            |                                            |                              |
|---------------------------------|--------------------------------------------|------------------------------|
| Rating                          | Minimum                                    | Maximum                      |
| 100<br>135<br>200<br>350<br>600 | 100 hrs<br>120 s<br>1 s<br>0.1 s<br>0.02 s | 1800 s<br>30 s<br>5 s<br>1 s |