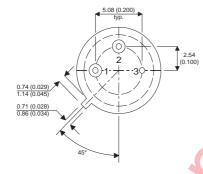

Dimensions in mm (inches).

## TO5 (TO205AA) **PINOUTS**

1 - Emitter

2 - Base

3 - Collector