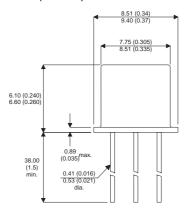

Dimensions in mm (inches).





## TO5 (TO205AA) **PINOUTS**

1 - Emitter

2 - Base

3 - Collector

## Bipolar PNP Device in a **Hermetically sealed TO5** Metal Package.

**Bipolar PNP Device.** 

$$V_{ceo} = 45V$$

$$I_{c} = 0.6A$$

All Semelab hermetically sealed products can be processed in accordance with the requirements of BS, CECC and JAN, JANTX, JANTXV and JANS specifications

| Parameter                 | Test Conditions            | Min. | Тур. | Max. | Units |
|---------------------------|----------------------------|------|------|------|-------|
| V <sub>CEO</sub> *        |                            |      |      | 45   | V     |
| I <sub>C(CONT)</sub>      |                            |      |      | 0.6  | Α     |
| h <sub>FE</sub>           | @ 10/0.15 $(V_{ce} / I_c)$ | 20   |      | 45   | -     |