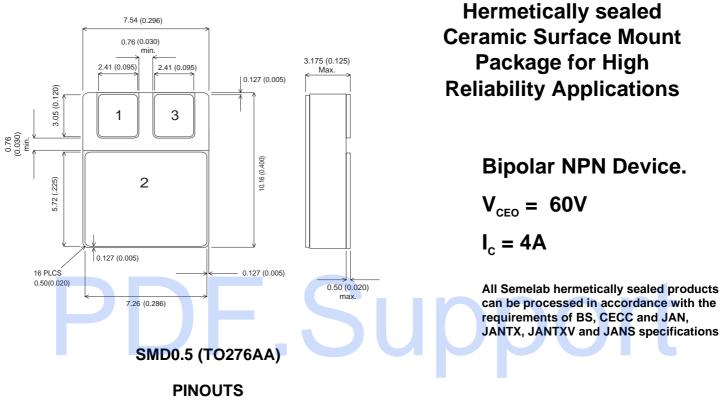

2N3766SMD05

**Bipolar NPN Device in a** 

Dimensions in mm (inches).

1 – Base 2 – Collector 3 – Emitter

| Parameter                 | Test Conditions              | Min. | Тур. | Max. | Units |
|---------------------------|------------------------------|------|------|------|-------|
| V <sub>CEO</sub> *        |                              |      |      | 60   | V     |
| I <sub>C(CONT)</sub>      |                              |      |      | 4    | А     |
| h <sub>FE</sub>           | @ 5/0.5 ( $V_{ce}$ / $I_c$ ) | 40   |      | 160  | -     |
| f <sub>t</sub>            |                              |      | 10M  |      | Hz    |
| P <sub>D</sub>            |                              |      |      | 25   | W     |
| * Maximum Working Voltage |                              |      |      |      |       |